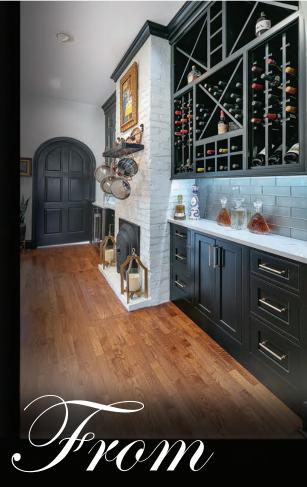

Skilled Craftsmen start with the highest quality materials and distinctive designs to create a "one-of-a-kind" look for your kitchen or other areas of your home. Brighton's goal is to provide the finest custom-built cabinetry at the most competitive price, giving you the best value for your money.









stylish simplicity to
decorative elegance, Brighton
offers endless possibilities
for personal expression
with finishing options
designed to satisfy the
most discriminating tastes.
Brighton builds cabinetry and
accessories for every plan in
every room of every home.









wood custom cabinetry by
Brighton is available in a
variety of woods including Red
Oak, Quarter-Sawn White
Oak, Maple, Cherry, Hickory,
Rustic Hickory, Alder, Rustic
Alder, Red Birch, and Walnut.
Choose from a wide selection
of optional conveniences such
as Rollouts, Tiltouts, Lazy
Susans, Storage Pantries,
Wine Racks, Tray Dividers,
Spice Racks, Tambours, Base
Wastebaskets and other
specialty pullouts.









real beauty of Brighton's cabinetry is the craftsmanship and attention to detail that you will find beneath