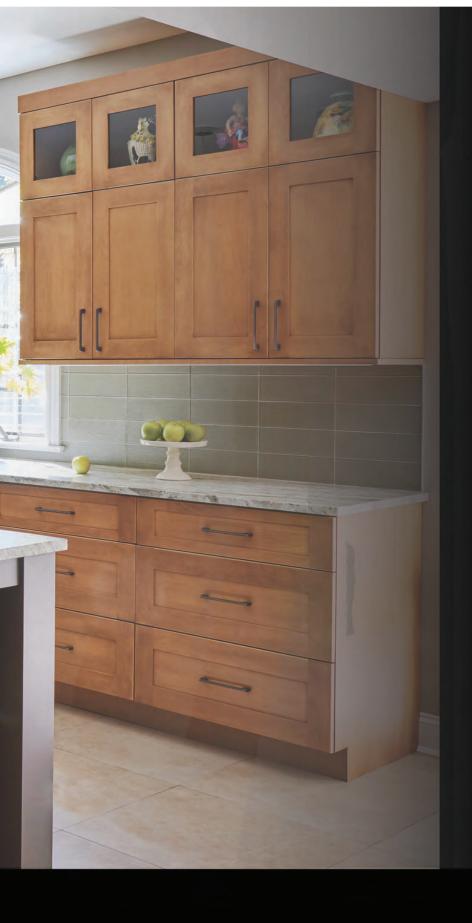

Skilled Craftsmen start with the highest quality materials and distinctive designs to create a "one-of-a-kind" look for your kitchen or other areas of your home. Brighton's goal is to provide the finest custom-built cabinetry at the most competitive price, giving you the best value for your money.

wood custom cabinetry by
Brighton is available in a
variety of woods including Red
Oak, Quarter-Sawn White
Oak, Maple, Cherry, Hickory,
Rustic Hickory, Alder, Rustic
Alder, Red Birch, and Walnut.
Choose from a wide selection
of optional conveniences such
as Rollouts, Tiltouts, Lazy
Susans, Storage Pantries,
Wine Racks, Tray Dividers,
Spice Racks, Tambours, Base
Wastebaskets and other
specialty pullouts.

real beauty of Brighton's cabinetry is the craftsmanship and attention to detail that you will find beneath the attractive exterior. Built to stand the test of time, Brighton Cabinetry has earned certification by the Kitchen Cabinet Manufacturers Association with all plywood construction, dovetailed drawer boxes, adjustable plywood shelves, soft-close full extension undermount glides, softclose concealed hinges, and Birch veneer interiors for easy cleaning.