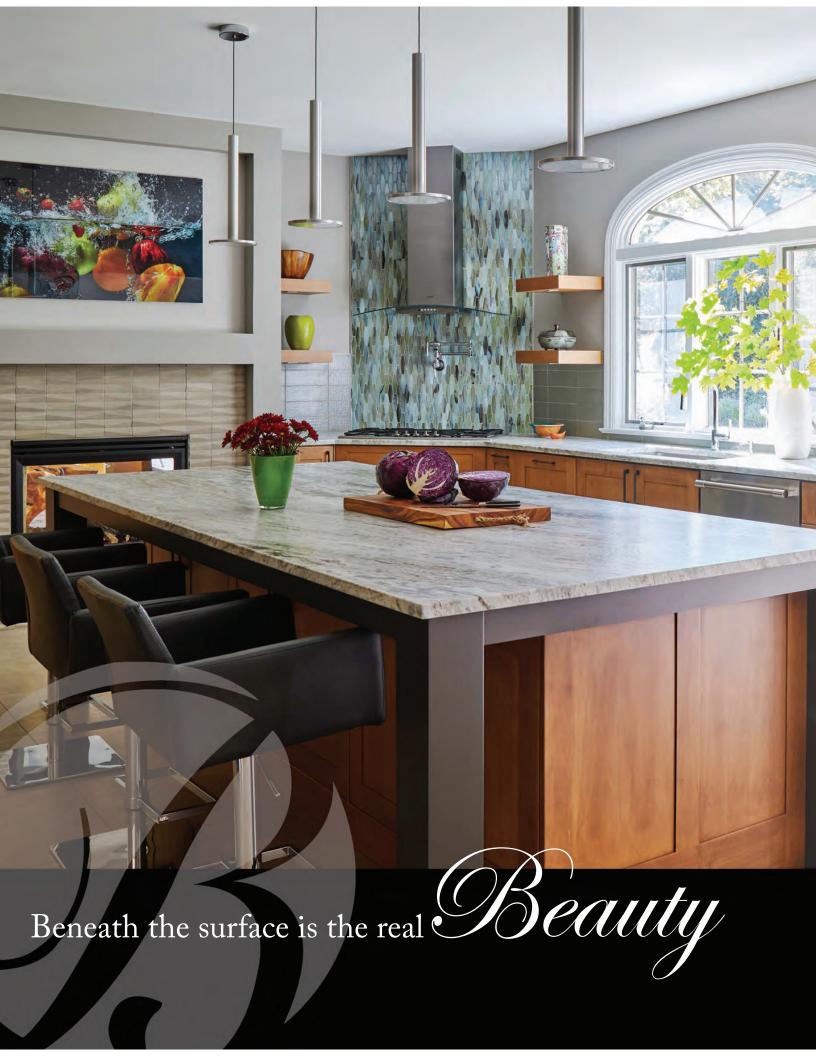

real beauty of Brighton's cabinetry is the craftsmanship and attention to detail that you will find beneath the attractive exterior. Built to stand the test of time, Brighton Cabinetry has earned certification by the Kitchen Cabinet Manufacturers Association with all plywood construction, dovetailed drawer boxes, adjustable plywood shelves, soft-close full extension undermount glides, softclose concealed hinges, and Birch veneer interiors for easy cleaning.