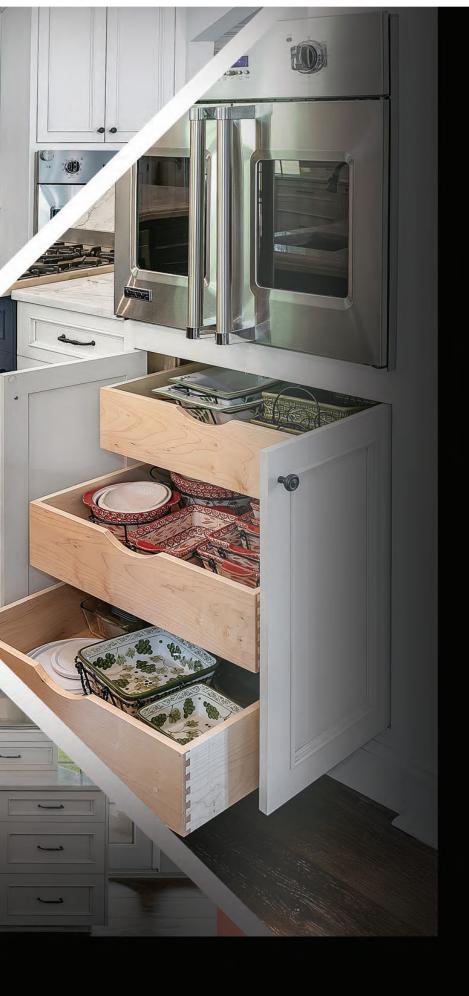

wood custom cabinetry by
Brighton is available in a
variety of woods including Red
Oak, Quarter-Sawn White
Oak, Maple, Cherry, Hickory,
Rustic Hickory, Alder, Rustic
Alder, Red Birch, and Walnut.
Choose from a wide selection
of optional conveniences such
as Rollouts, Tiltouts, Lazy
Susans, Storage Pantries,
Wine Racks, Tray Dividers,
Spice Racks, Tambours, Base
Wastebaskets and other
specialty pullouts.