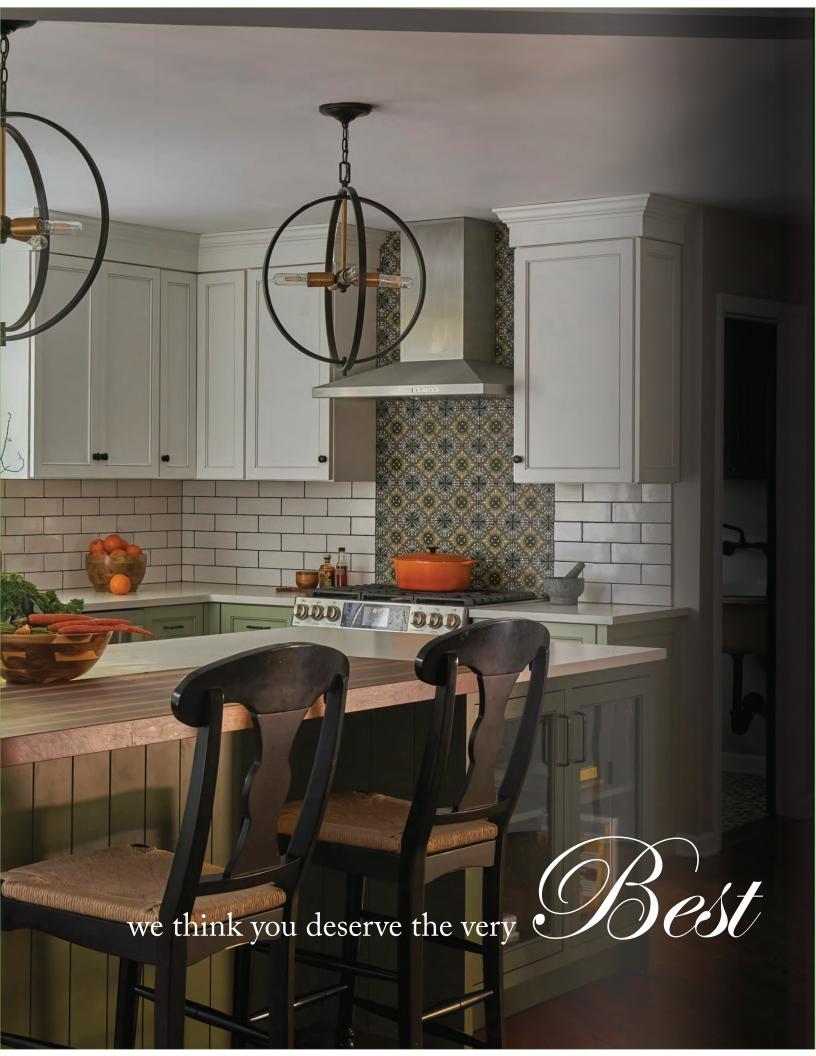

wood custom cabinetry by
Brighton is available in a
variety of woods including Red
Oak, Quarter-Sawn White
Oak, Maple, Cherry, Hickory,
Rustic Hickory, Alder, Rustic
Alder, Red Birch, and Walnut.
Choose from a wide selection
of optional conveniences such
as Rollouts, Tiltouts, Lazy
Susans, Storage Pantries,
Wine Racks, Tray Dividers,
Spice Racks, Tambours, Base
Wastebaskets and other
specialty pullouts.