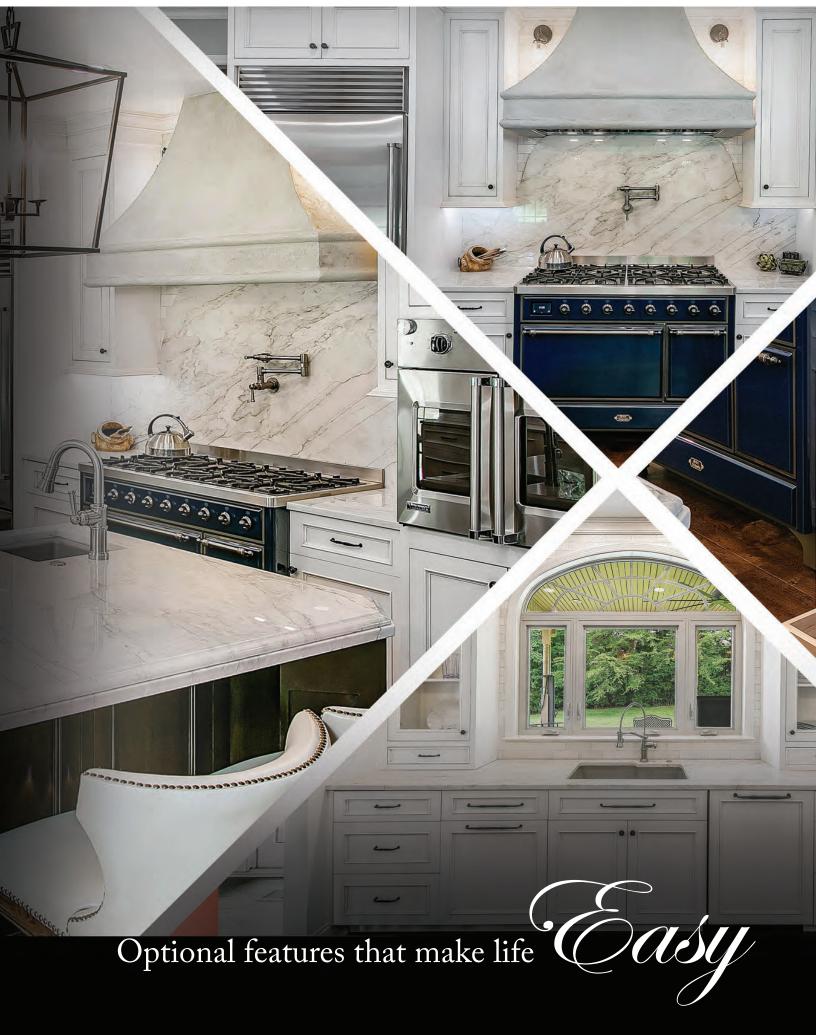

wood custom cabinetry by
Brighton is available in a
variety of woods including Red
Oak, Quarter-Sawn White
Oak, Maple, Cherry, Hickory,
Rustic Hickory, Alder, Rustic
Alder, Red Birch, and Walnut.
Choose from a wide selection
of optional conveniences such
as Rollouts, Tiltouts, Lazy
Susans, Storage Pantries,
Wine Racks, Tray Dividers,
Spice Racks, Tambours, Base
Wastebaskets and other
specialty pullouts.