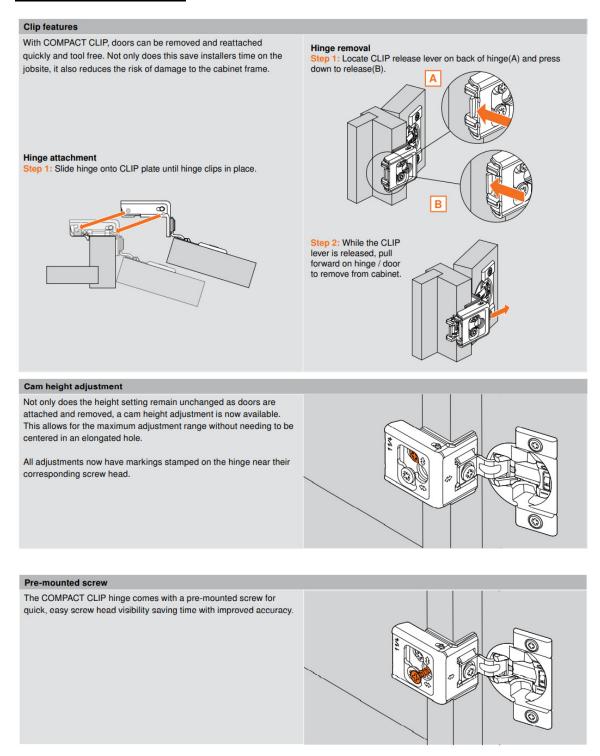

#### **COMPACT CLIP Hinge**



### **COMPACT CLIP Hinge - continued**



#### **BLUMOTION Deactivation**



### **Knife Hinges**



Two set-screws should be included for each hinge. After adjusting the doors for proper position and operation, one screw should be placed in each of the hinge's provided locations.

#### **Drawer Box Removal / Installation and Adjustment -- Full Extension Glides Only**



#### **Drawer Tilt Adjustment -- Full Extension Glides Only**



## **BUSP Style 170° Hinge**



#### **Inset Drawer Front Adjustment**



This adjustment is used to ensure that the inset drawer front is flush with the face frame. Adjust the glide stop as shown using a screw driver.