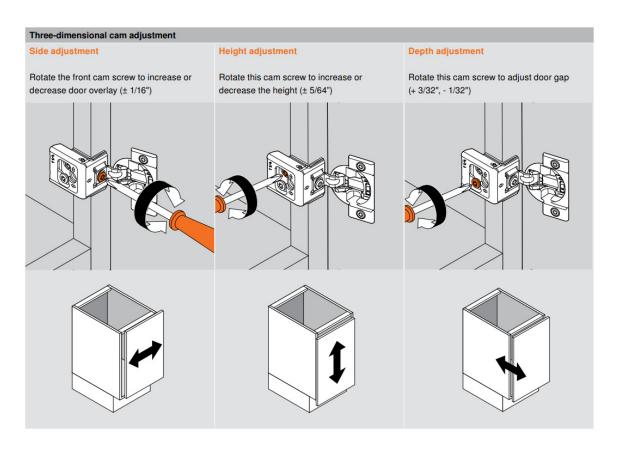

#### **COMPACT CLIP Hinge**



### **COMPACT CLIP Hinge - continued**



#### **BLUMOTION Deactivation**



### **Knife Hinges**



Two set-screws should be included for each hinge. After adjusting the doors for proper position and operation, one screw should be placed in each of the hinge's provided locations.

#### **Drawer Box Removal / Installation and Adjustment -- Full Extension Glides Only**



#### **Drawer Tilt Adjustment -- Full Extension Glides Only**



## **BUSP Style 170° Hinge**



#### **Inset Drawer Front Adjustment**



This adjustment is used to ensure that the inset drawer front is flush with the face frame. Adjust the glide stop as shown using a screw driver.