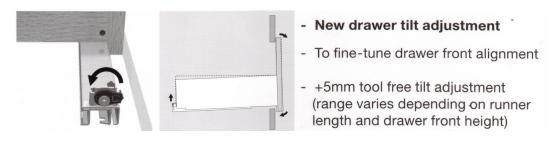

#### **COMPACT CLIP Hinge**



### **COMPACT CLIP Hinge - continued**



#### **BLUMOTION Deactivation**



### **Knife Hinges**



Two set-screws should be included for each hinge. After adjusting the doors for proper position and operation, one screw should be placed in each of the hinge's provided locations.

#### **Drawer Box Removal / Installation and Adjustment -- Full Extension Glides Only**



#### **Drawer Tilt Adjustment -- Full Extension Glides Only**



## **BUSP Style 170° Hinge**



#### **Inset Drawer Front Adjustment**



This adjustment is used to ensure that the inset drawer front is flush with the face frame. Adjust the glide stop as shown using a screw driver.