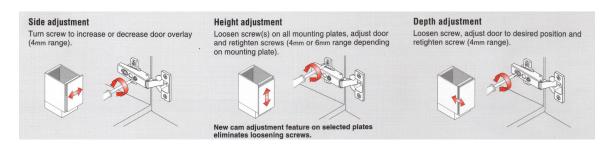

#### **COMPACT CLIP Hinge**



### **COMPACT CLIP Hinge - continued**



#### **BLUMOTION Deactivation**



### **Knife Hinges**



Two set-screws should be included for each hinge. After adjusting the doors for proper position and operation, one screw should be placed in each of the hinge's provided locations.

#### **Drawer Box Removal / Installation and Adjustment -- Full Extension Glides Only**



#### **Drawer Tilt Adjustment -- Full Extension Glides Only**



## **BUSP Style 170° Hinge**



#### **Inset Drawer Front Adjustment**



This adjustment is used to ensure that the inset drawer front is flush with the face frame. Adjust the glide stop as shown using a screw driver.