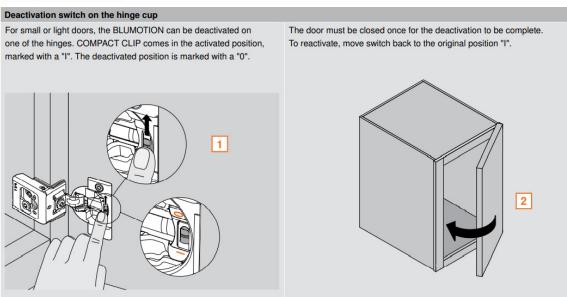

#### **COMPACT CLIP Hinge**



### **COMPACT CLIP Hinge - continued**



#### **BLUMOTION Deactivation**



### **Knife Hinges**



Two set-screws should be included for each hinge. After adjusting the doors for proper position and operation, one screw should be placed in each of the hinge's provided locations.

#### **Drawer Box Removal / Installation and Adjustment -- Full Extension Glides Only**



#### **Drawer Tilt Adjustment -- Full Extension Glides Only**



## **BUSP Style 170° Hinge**



#### **Inset Drawer Front Adjustment**



This adjustment is used to ensure that the inset drawer front is flush with the face frame. Adjust the glide stop as shown using a screw driver.