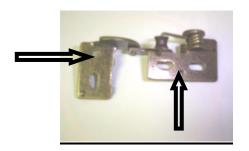

### **Knife Hinges**

Two set-screws should be included for each hinge. After adjusting the doors for proper position and operation, one screw should be placed in each of the hinge's provided locations.