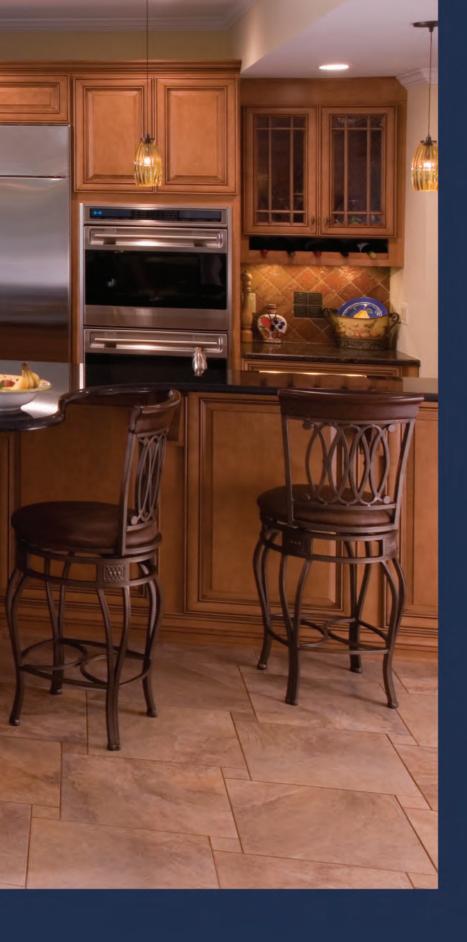

wood custom cabinetry by
Brighton is available in a
variety of woods including
Red Oak, White Oak, Maple,
Cherry, Hickory, Rustic
Hickory, Rustic Alder, Red
Birch, and Walnut. Choose
from a wide selection of
optional conveniences such
as Rollouts, Tiltouts, Lazy
Susans, Storage Pantries,
Wine Racks, Tray Dividers,
Spice Racks, Tambours, Base
Wastebaskets and Recycling
Containers.