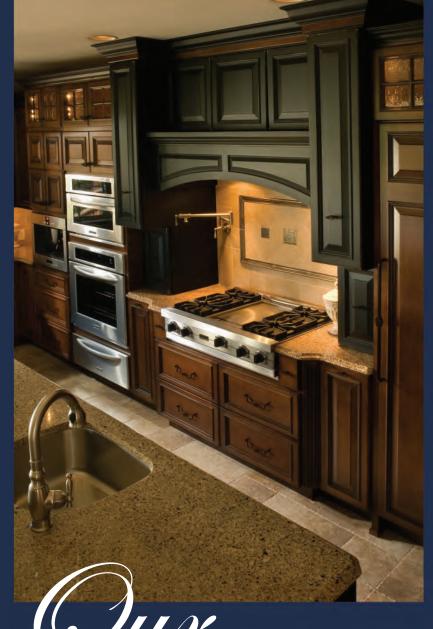

wood custom cabinetry by
Brighton is available in a
variety of woods including
Red Oak, White Oak, Maple,
Cherry, Hickory, Rustic
Hickory, Rustic Alder, Red
Birch, and Walnut. Choose
from a wide selection of
optional conveniences such
as Rollouts, Tiltouts, Lazy
Susans, Storage Pantries,
Wine Racks, Tray Dividers,
Spice Racks, Tambours, Base
Wastebaskets and Recycling
Containers.