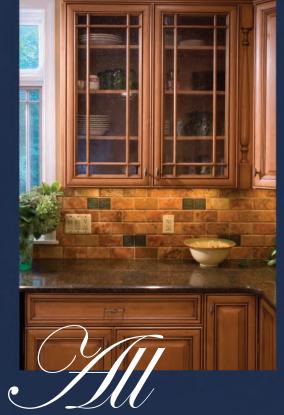

wood custom cabinetry by
Brighton is available in a
variety of woods including
Red Oak, White Oak, Maple,
Cherry, Hickory, Rustic
Hickory, Rustic Alder, Red
Birch, and Walnut. Choose
from a wide selection of
optional conveniences such
as Rollouts, Tiltouts, Lazy
Susans, Storage Pantries,
Wine Racks, Tray Dividers,
Spice Racks, Tambours, Base
Wastebaskets and Recycling
Containers.