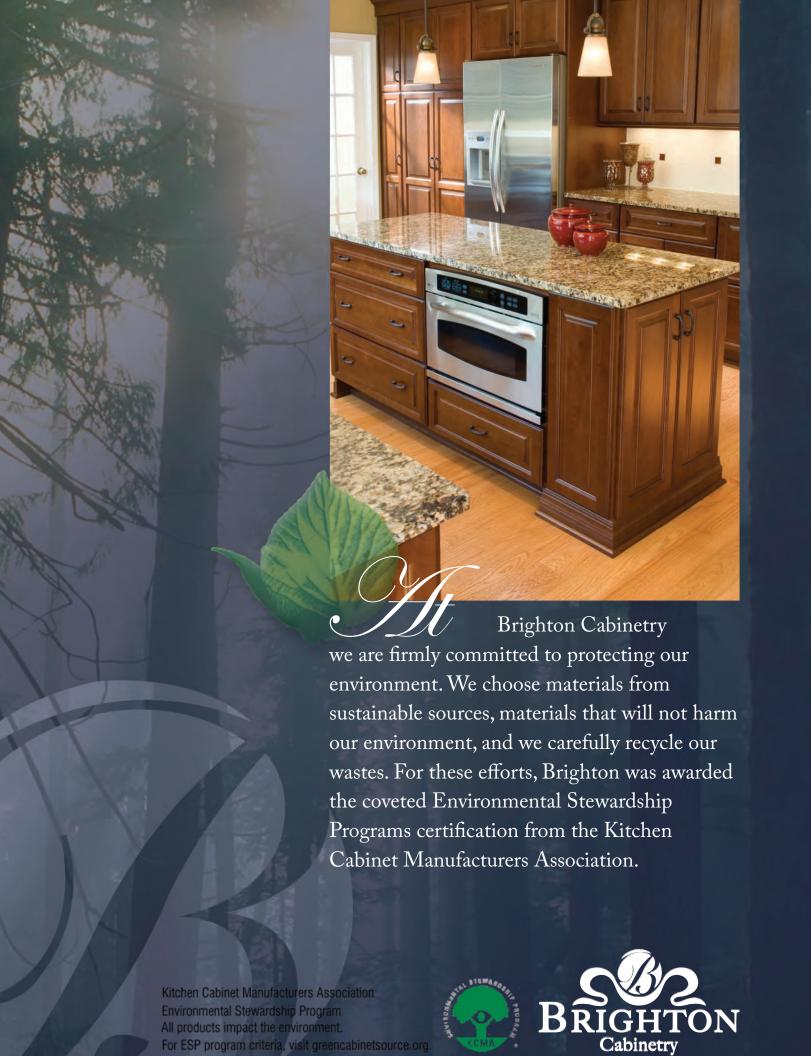

Skilled Craftsmen start with the highest quality materials and distinctive designs to create a "one-of-a-kind" look for your kitchen or other areas of your home. Brighton's goal is to provide the finest custom-built cabinetry at the most competitive price, giving you the best value for your money.

wood custom cabinetry by
Brighton is available in a
variety of woods including
Red Oak, White Oak, Maple,
Cherry, Hickory, Rustic
Hickory, Rustic Alder, Red
Birch, and Walnut. Choose
from a wide selection of
optional conveniences such
as Rollouts, Tiltouts, Lazy
Susans, Storage Pantries,
Wine Racks, Tray Dividers,
Spice Racks, Tambours, Base
Wastebaskets and Recycling
Containers.

Beneath the surface is the real Security

real beauty of Brighton custom cabinetry is the craftsmanship and attention to detail that you will find beneath the attractive exterior. Built to stand the test of time, Brighton has earned certification by the Kitchen Cabinet Manufacturers Association with all plywood construction, dovetailed drawer boxes, adjustable plywood shelves, full extension undermount glides, and Birch veneer interiors for easy cleaning.