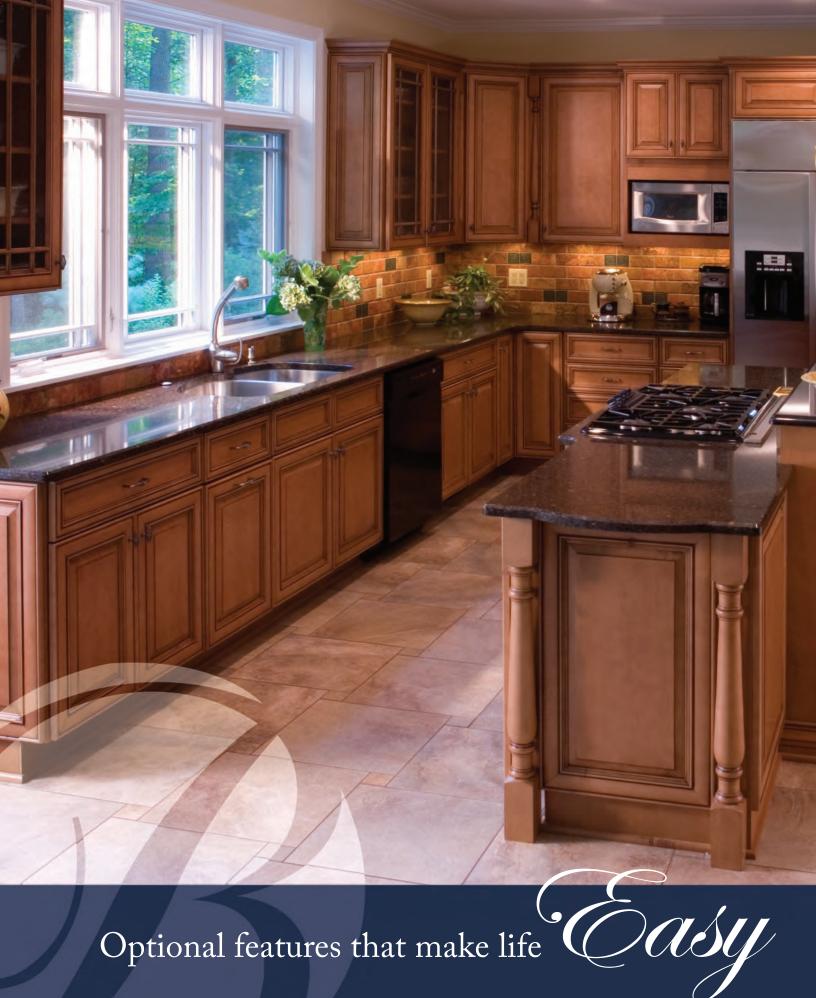

wood custom cabinetry by
Brighton is available in a
variety of woods including
Red Oak, White Oak, Maple,
Cherry, Hickory, Rustic
Hickory, Rustic Alder, Red
Birch, and Walnut. Choose
from a wide selection of
optional conveniences such
as Rollouts, Tiltouts, Lazy
Susans, Storage Pantries,
Wine Racks, Tray Dividers,
Spice Racks, Tambours, Base
Wastebaskets and Recycling
Containers.