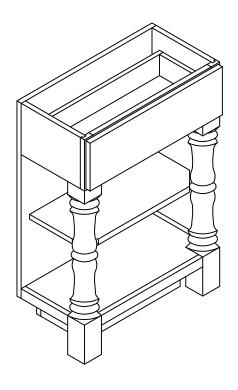

m Hood





# BCI0005 Custom Hood



# BCI0006 Custom Hood





# BCI0007 Custom Hood



BCI0008 Custom Hood





### **BCI0009 Custom Pediment**



#### BCI0010 Custom Valance





### BCI0011 Custom Valance



### BCI0012 Custom Mirror





# BCI0013 Custom Wall with Applique





#### **BCI0015 Custom Wine**



#### BCI0016 Custom Wine Base





### BCI0017 Custom Wine



BCI0018 Custom Passthrough





#### BCI0019 Custom Entertainment Center



#### BCI0020 Custom Entertainment Center





#### BCI0021 Custom Entertainment Center



BCI0022 Custom File





# BCI0023 Custom Hutch



BCI0024 Custom Angle





# BCI0025 Custom Rolltop Desk



# BCI0026 Custom Table





# BCI0027 Custom Table





# BCI0029 Custom Pie Cut



### BCI0030 Custom Radius





#### BCI0031 Custom End Shelf



### BCI0032 Custom Bench Seat





# BCI0033 Custom Fireplace



# BCI0034 Custom Fireplace





#### Household Storage and Organization

Over the years, Brighton Cabinetry has offered a variety of accessories that add value to your cabinets. We have access to a wide range of well known suppliers in the cabinet industry. Among those brands are Rev-A-Shelf, Hafele, Broan, CH Briggs, Enkeboll, Outwater, plus many others. While you will find a number of enhancements throughout our catalog, there are still many items not specifically listed here. Please feel free to contact us for a quote on any accessory for your cabinet that you do not see within our pages. You may also contact our customer service department with any questions regarding accessory products.