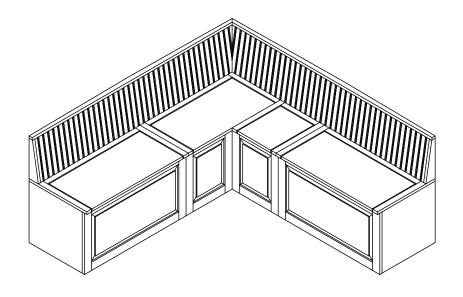

# BCI0006 Custom Hood





# BCI0007 Custom Hood



BCI0008 Custom Hood





### **BCI0009 Custom Pediment**



#### BCI0010 Custom Valance





### BCI0011 Custom Valance



### BCI0012 Custom Mirror





# BCI0013 Custom Wall with Applique





#### **BCI0015 Custom Wine**



#### BCI0016 Custom Wine Base





### BCI0017 Custom Wine



BCI0018 Custom Passthrough





#### BCI0019 Custom Entertainment Center



#### BCI0020 Custom Entertainment Center





#### BCI0021 Custom Entertainment Center



BCI0022 Custom File





# BCI0023 Custom Hutch



BCI0024 Custom Angle





# BCI0025 Custom Rolltop Desk



# BCI0026 Custom Table





# BCI0027 Custom Table





# BCI0029 Custom Pie Cut



### BCI0030 Custom Radius





#### BCI0031 Custom End Shelf



### BCI0032 Custom Bench Seat





# BCI0033 Custom Fireplace



# BCI0034 Custom Fireplace





#### Household Storage and Organization

Over the years, Brighton Cabinetry has offered a variety of accessories that add value to your cabinets. We have access to a wide range of well known suppliers in the cabinet industry. Among those brands are Rev-A-Shelf, Hafele, Broan, CH Briggs, Enkeboll, Outwater, plus many others. While you will find a number of enhancements throughout our catalog, there are still many items not specifically listed here. Please feel free to contact us for a quote on any accessory for your cabinet that you do not see within our pages. You may also contact our customer service department with any questions regarding accessory products.