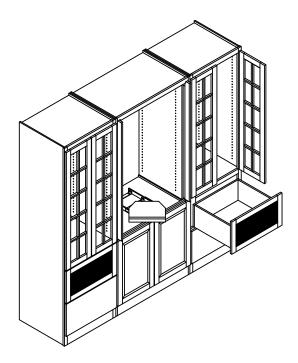

|              | DATE        | MULTIP     | LIER     |       |
| CHECKI      | ED BY: |              | DATE        | NET        |          |       |



#### BCI0001 Custom Hood



#### BCI0002 Custom Hood





### BCI0003 Custom Hood



# BCI0004 Custom Hood





# BCI0005 Custom Hood



# BCI0006 Custom Hood





# BCI0007 Custom Hood



BCI0008 Custom Hood





### **BCI0009 Custom Pediment**



#### BCI0010 Custom Valance





### BCI0011 Custom Valance



### BCI0012 Custom Mirror





# BCI0013 Custom Wall with Applique





#### **BCI0015 Custom Wine**



#### BCI0016 Custom Wine Base





### BCI0017 Custom Wine



BCI0018 Custom Passthrough





#### BCI0019 Custom Entertainment Center



#### BCI0020 Custom Entertainment Center





#### BCI0021 Custom Entertainment Center



BCI0022 Custom File





# BCI0023 Custom Hutch



BCI0024 Custom Angle





# BCI0025 Custom Rolltop Desk



# BCI0026 Custom Table





# BCI0027 Custom Table





# BCI0029 Custom Pie Cut



### BCI0030 Custom Radius





#### BCI0031 Custom End Shelf



### BCI0032 Custom Bench Seat





# BCI0033 Custom Fireplace



# BCI0034 Custom Fireplace





#### Household Storage and Organization

Over the years, Brighton Cabinetry has offered a variety of accessories that add value to your cabinets. We have access to a wide range of well known suppliers in the cabinet industry. Among those brands are Rev-A-Shelf, Hafele, Broan, CH Briggs, Enkeboll, Outwater, plus many others. While you will find a number of enhancements throughout our catalog, there are still many items not specifically list