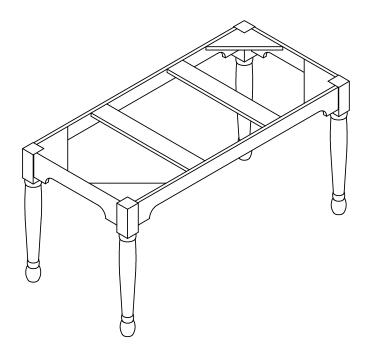

CI0001 Custom Hood



#### BCI0002 Custom Hood





### BCI0003 Custom Hood



# BCI0004 Custom Hood





# BCI0005 Custom Hood



# BCI0006 Custom Hood





# BCI0007 Custom Hood



BCI0008 Custom Hood





### **BCI0009 Custom Pediment**



#### BCI0010 Custom Valance





### BCI0011 Custom Valance



### BCI0012 Custom Mirror





# BCI0013 Custom Wall with Applique





#### **BCI0015 Custom Wine**



#### BCI0016 Custom Wine Base





### BCI0017 Custom Wine



BCI0018 Custom Passthrough





#### BCI0019 Custom Entertainment Center



#### BCI0020 Custom Entertainment Center





#### BCI0021 Custom Entertainment Center



BCI0022 Custom File





# BCI0023 Custom Hutch



BCI0024 Custom Angle





# BCI0025 Custom Rolltop Desk



# BCI0026 Custom Table





# BCI0027 Custom Table





# BCI0029 Custom Pie Cut



### BCI0030 Custom Radius





#### BCI0031 Custom End Shelf



### BCI0032 Custom Bench Seat





# BCI0033 Custom Fireplace



# BCI0034 Custom Fireplace





#### Household Storage and Organization

Over the years, Brighton Cabinetry has offered a variety of accessories that add value to your cabinets. We have access to a wide range of well known suppliers in the cabinet industry. Among those brands are Rev-A-Shelf, Hafele, Broan, CH Briggs, Enkeboll, Outwater, plus many others. While you will find a number of enhancements throughout our catalog, there are still many items not specifically listed here. Please feel free to contact us for a quote on any accessory for your cabinet that you do not see within our pages. You may also contact our customer servic