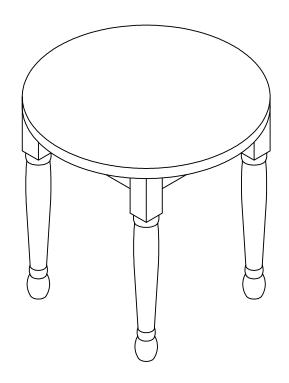

|       |



#### BCI0001 Custom Hood



#### BCI0002 Custom Hood





### BCI0003 Custom Hood



# BCI0004 Custom Hood





# BCI0005 Custom Hood



# BCI0006 Custom Hood





# BCI0007 Custom Hood



BCI0008 Custom Hood





### **BCI0009 Custom Pediment**



#### BCI0010 Custom Valance





### BCI0011 Custom Valance



### BCI0012 Custom Mirror





# BCI0013 Custom Wall with Applique





#### **BCI0015 Custom Wine**



#### BCI0016 Custom Wine Base





### BCI0017 Custom Wine



BCI0018 Custom Passthrough





#### BCI0019 Custom Entertainment Center



#### BCI0020 Custom Entertainment Center





#### BCI0021 Custom Entertainment Center



BCI0022 Custom File





# BCI0023 Custom Hutch



BCI0024 Custom Angle





# BCI0025 Custom Rolltop Desk



# BCI0026 Custom Table





# BCI0027 Custom Table





# BCI0029 Custom Pie Cut



### BCI0030 Custom Radius





#### BCI0031 Custom End Shelf



### BCI0032 Custom Bench Seat





# BCI0033 Custom Fireplace



# BCI0034 Custom Fireplace





#### Household Storage and Organization

Over the years, Brighton Cabinetry has offered a variety of accessories that add value to your cabinets. We have access to a wide range of well known suppliers in the cabinet industry. Among those brands are Rev-A-Shelf, Hafele, Broan, CH Briggs, Enkeboll, Outwater, plus many others. While you will find a number of enhancements throughout our catalog, there are still many items not specifically listed here. Please feel free to contact us for a quote on any accessory for your cabinet that you do not see within our pages. You may also