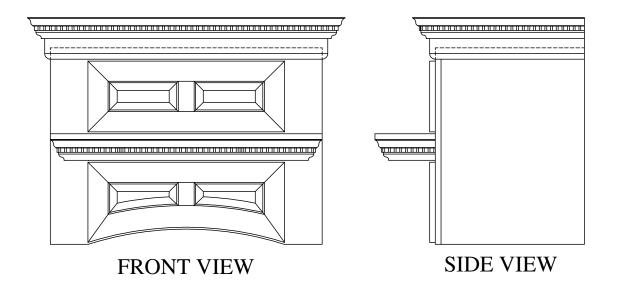

|        |              |             |            |          |       |
|             |        |              |             |            |          |       |
|             |        |              |             |            |          |       |
|             |        |              |             |            |          |       |
|             |        |              |             |            |          |       |
|             |        |              |             |            |          |       |
|             |        |              |             | TOTAL LIST |          |       |
| CHECKED BY: |        |              | DATE        | MULTIP     | LIER     |       |
| CHECKI      | ED BY: |              | DATE        | NET        |          |       |



#### BCI0001 Custom Hood



#### BCI0002 Custom Hood





### BCI0003 Custom Hood



# BCI0004 Custom Hood





# BCI0005 Custom Hood



# BCI0006 Custom Hood





# BCI0007 Custom Hood



BCI0008 Custom Hood





### **BCI0009 Custom Pediment**



#### BCI0010 Custom Valance





### BCI0011 Custom Valance



### BCI0012 Custom Mirror





# BCI0013 Custom Wall with Applique





#### **BCI0015 Custom Wine**



#### BCI0016 Custom Wine Base





### BCI0017 Custom Wine



BCI0018 Custom Passthrough





#### BCI0019 Custom Entertainment Center



#### BCI0020 Custom Entertainment Center





#### BCI0021 Custom Entertainment Center



BCI0022 Custom File





# BCI0023 Custom Hutch



BCI0024 Custom Angle





# BCI0025 Custom Rolltop Desk



# BCI0026 Custom Table





# BCI0027 Custom Table





# BCI0029 Custom