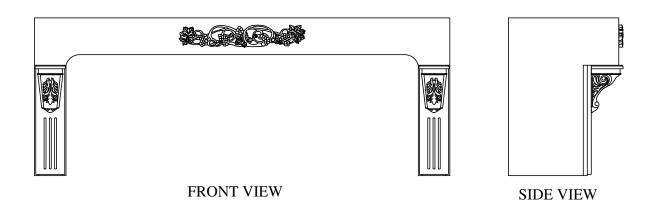

|
|             |        |              |             |            |          |       |
|             |        |              |             |            |          |       |
|             |        |              |             |            |          |       |
|             |        |              |             | TOTAL LIST |          |       |
| CHECKED BY: |        |              | DATE        | MULTIP     | LIER     |       |
| CHECKI      | ED BY: |              | DATE        | NET        |          |       |



#### BCI0001 Custom Hood



#### BCI0002 Custom Hood





### BCI0003 Custom Hood



# BCI0004 Custom Hood





# BCI0005 Custom Hood



# BCI0006 Custom Hood





# BCI0007 Custom Hood



BCI0008 Custom Hood





### **BCI0009 Custom Pediment**



#### BCI0010 Custom Valance





### BCI0011 Custom Valance



### BCI0012 Custom Mirror





# BCI0013 Custom Wall with Applique





#### **BCI0015 Custom Wine**



#### BCI0016 Custom Wine Base





### BCI0017 Custom Wine



BCI0018 Custom Passthrough





#### BCI0019 Custom Entertainment Center



#### BCI0020 Custom Entertainment Center





#### BCI0021 Custom Entertainment Center



BCI0022 Custom File





# BCI0023 Custom Hutch



BCI0024 Custom Angle





# BCI0025 Custom Rolltop Desk



# BCI0026 Custom Table





# BCI0027 Custom Table





# BCI0029 Custom Pie Cut



### BCI0030 Custom Radius





#### BCI0031 Custom End Shelf



### BCI0032 Custom Bench Seat





# BCI0033 Custom Fireplace



# BCI0034 Custom Fireplace





#### Household Storage and Organization

Over the years, Brighton Cabinetry has