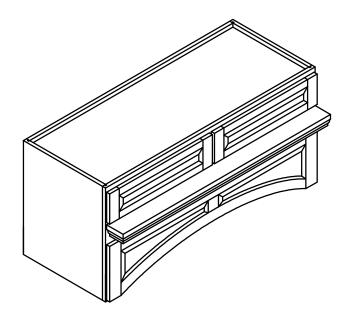

|             |            |          |       |
|             |        |              |             |            |          |       |
|             |        |              |             |            |          |       |
|             |        |              |             |            |          |       |
|             |        |              |             |            |          |       |
|             |        |              |             |            |          |       |
|             |        |              |             | TOTAL LIST |          |       |
| CHECKED BY: |        |              | DATE        | MULTIP     | LIER     |       |
| CHECKI      | ED BY: |              | DATE        | NET        |          |       |



#### BCI0001 Custom Hood



#### BCI0002 Custom Hood





### BCI0003 Custom Hood



# BCI0004 Custom Hood





# BCI0005 Custom Hood



# BCI0006 Custom Hood





# BCI0007 Custom Hood



BCI0008 Custom Hood





### **BCI0009 Custom Pediment**



#### BCI0010 Custom Valance





### BCI0011 Custom Valance



### BCI0012 Custom Mirror





# BCI0013 Custom Wall with Applique





#### **BCI0015 Custom Wine**



#### BCI0016 Custom Wine Base





### BCI0017 Custom Wine



BCI0018 Custom Passthrough





#### BCI0019 Custom Entertainment Center



#### BCI0020 Custom Entertainment Center





#### BCI0021 Custom Entertainment Center



BCI0022 Custom File





# BCI0023 Custom Hutch



BCI0024 Custom Angle





# BCI0025 Custom Rolltop Desk



# BCI0026 Custom Table





# BCI0027 Custom Table





# BCI0029 Custom Pie Cut



### BCI0030 Cust