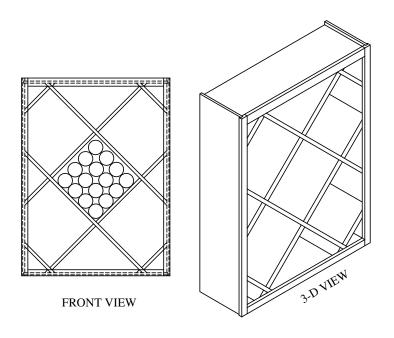

|            |          |       |
|             |        |              |             |            |          |       |
|             |        |              |             | TOTAL LIST |          |       |
| CHECKED BY: |        |              | DATE        | MULTIP     | LIER     |       |
| CHECKI      | ED BY: |              | DATE        | NET        |          |       |



#### BCI0001 Custom Hood



#### BCI0002 Custom Hood





### BCI0003 Custom Hood



# BCI0004 Custom Hood





# BCI0005 Custom Hood



# BCI0006 Custom Hood





# BCI0007 Custom Hood



BCI0008 Custom Hood





### **BCI0009 Custom Pediment**



#### BCI0010 Custom Valance





### BCI0011 Custom Valance



### BCI0012 Custom Mirror





# BCI0013 Custom Wall with Applique





#### **BCI0015 Custom Wine**



#### BCI0016 Custom Wine Base





### BCI0017 Custom Wine



BCI0018 Custom Passthrough





#### BCI0019 Custom Entertainment Center



#### BCI0020 Custom Entertainment Center





#### BCI0021 Custom Entertainment Center



BCI0022 Custom File





# BCI0023 Custom Hutch



BCI0024 Custom Angle





# BCI0025 Custom Rolltop Desk



# BCI0026 Custom Table





# BCI0027 Custom Table





# BCI0029 Custom Pie Cut



### BCI0030 Custom Radius





#### BCI0031 Custom End Shelf



### BCI0032 Custom Bench Seat





# BCI0033 Custom Fireplace



# BCI0034 Custom Fireplace





#### Household Storage and Organization

Over the years, Brighton Cabinetry has offered a variety of accessories that add value to your cabinets. We have access to a wide range of well known suppliers in the cabinet