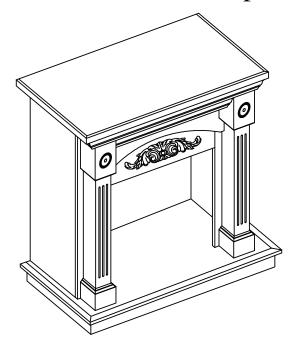

8 Custom Hood





### **BCI0009 Custom Pediment**



#### BCI0010 Custom Valance





### BCI0011 Custom Valance



### BCI0012 Custom Mirror





# BCI0013 Custom Wall with Applique





#### **BCI0015 Custom Wine**



#### BCI0016 Custom Wine Base





### BCI0017 Custom Wine



BCI0018 Custom Passthrough





#### BCI0019 Custom Entertainment Center



#### BCI0020 Custom Entertainment Center





#### BCI0021 Custom Entertainment Center



BCI0022 Custom File





# BCI0023 Custom Hutch



BCI0024 Custom Angle





# BCI0025 Custom Rolltop Desk



# BCI0026 Custom Table





# BCI0027 Custom Table





# BCI0029 Custom Pie Cut



### BCI0030 Custom Radius





#### BCI0031 Custom End Shelf



### BCI0032 Custom Bench Seat





# BCI0033 Custom Fireplace



# BCI0034 Custom Fireplace





#### Household Storage and Organization

Over the years, Brighton Cabinetry has offered a variety of accessories that add value to your cabinets. We have access to a wide range of well known suppliers in the cabinet industry. Among those brands are Rev-A-Shelf, Hafele, Broan, CH Briggs, Enkeboll, Outwater, plus many others. While you will find a number of enhancements throughout our catalog, there are still many items not specifically listed here. Please feel free to contact us for a quote on any accessory for your cabinet that you do not see within our pages. You may also contact our customer service department with any questions regarding accessory products.