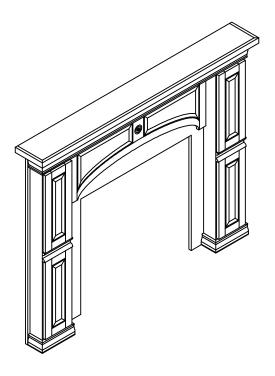

BCI0007 Custom Hood



BCI0008 Custom Hood





### **BCI0009 Custom Pediment**



#### BCI0010 Custom Valance





### BCI0011 Custom Valance



### BCI0012 Custom Mirror





# BCI0013 Custom Wall with Applique





#### **BCI0015 Custom Wine**



#### BCI0016 Custom Wine Base





### BCI0017 Custom Wine



BCI0018 Custom Passthrough





#### BCI0019 Custom Entertainment Center



#### BCI0020 Custom Entertainment Center





#### BCI0021 Custom Entertainment Center



BCI0022 Custom File





# BCI0023 Custom Hutch



BCI0024 Custom Angle





# BCI0025 Custom Rolltop Desk



# BCI0026 Custom Table





# BCI0027 Custom Table





# BCI0029 Custom Pie Cut



### BCI0030 Custom Radius





#### BCI0031 Custom End Shelf



### BCI0032 Custom Bench Seat





# BCI0033 Custom Fireplace



# BCI0034 Custom Fireplace





#### Household Storage and Organization

Over the years, Brighton Cabinetry has offered a variety of accessories that add value to your cabinets. We have access to a wide range of well known suppliers in the cabinet industry. Among those brands are Rev-A-Shelf, Hafele, Broan, CH Briggs, Enkeboll, Outwater, plus many others. While you will find a number of enhancements throughout our catalog, there are still many items not specifically listed here. Please feel free to contact us for a quote on any accessory for your cabinet that you do not see within our pages. You may also contact our customer service department with any questions regarding accessory products.